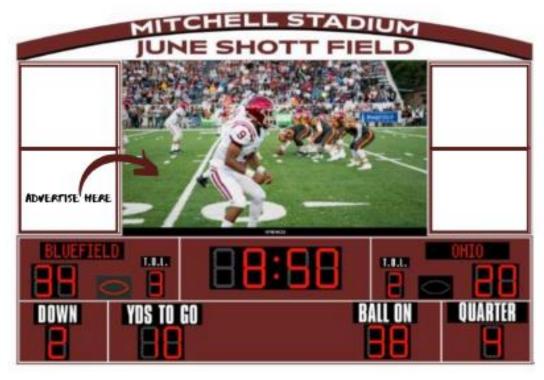

## Reach an audience of over 50,000 people a year at Mitchell Football Stadium in Bluefield, WV.

Mitchell Football Stadium is the centerpiece for football in Bluefield, WV. Hosting home games from Pop Warner all the way to Collegiate Football, Mitchell has been the staple of this community for years. Mitchell is also the home to school and community athletic competitions, sports camps, special events and

training exercises.

For only \$500 a year, you can purchase a digital advertisement for your company that would run every 10 seconds of every event inside the stadium. The screen is a full LED 13' x 22' display and ads are customizable for your company and say what you would like. Gain name recognition promote your products and services and show support for your favorite local team. Advertising space is first come, first served—don't delay!

Mitchell Stadium is located at 1780 Stadium Drive in Bluefield, WV. Each year thousands of spectators attend events inside the stadium. This is a terrific marketing opportunity for your business or organization!